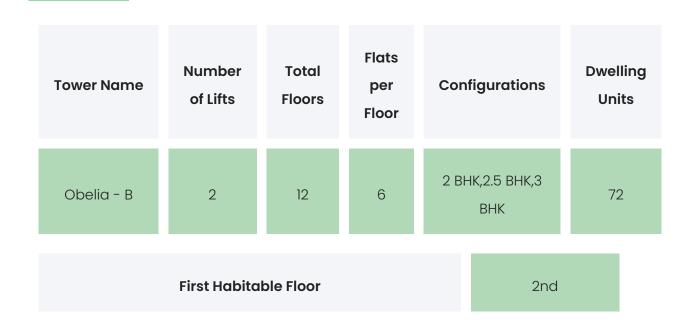

-------------------|-------------|---------------------|
| Completed on 31st December, 2021 | 554.16 Sqmt | 2 BHK,2.5 BHK,3 BHK |

#### **Project Amenities**

| Sports                 | Tennis Court,Swimming Pool,Jogging Track,Kids<br>Play Area,Gymnasium,Indoor Games Area |
|------------------------|----------------------------------------------------------------------------------------|
| Leisure                | Pet Friendly                                                                           |
| Business & Hospitality | Clubhouse                                                                              |
| Eco Friendly Features  | Waste Segregation,Rain Water<br>Harvesting,Landscaped Gardens,Water Storage            |

HIRANANDANI ESTATE -OBELIA WING B

### **BUILDING LAYOUT**



#### Services & Safety

- **Security :** Society Office,Maintenance Staff,Security System / CCTV,Intercom Facility,Security Staff,Video Door Phone,MyGate / Security Apps,Earthquake Resistant Design
- Fire Safety : Sprinkler System, Fire rated doors / walls, Fire Hose, Fire cylinders
- **Sanitation :** The surrounding area is clean. No presence of nalas /slums /gutters /sewers
- Vertical Transportation : High Speed Elevators, Auto Rescue Device (ARD)

HIRANANDANI ESTATE -OBELIA WING B

### FLAT INTERIORS

Configuration

**RERA Carpet Range** 

| 2 ВНК                        | 503 - 523 sqft                                                                                                                                           |  |
|------------------------------|--------------------------